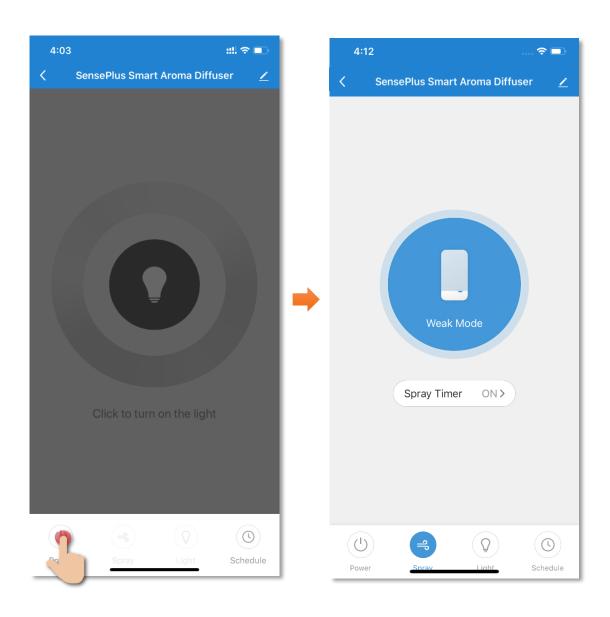

#### • Switch On/Off

You can press the "Switch" key to turn on or off your SensePlus Smart Aroma Diffuser remotely.

#### • Spray Setting

Tap "Spray" to enter the setting page of spray, you can select different spray modes and also set a countdown timer.