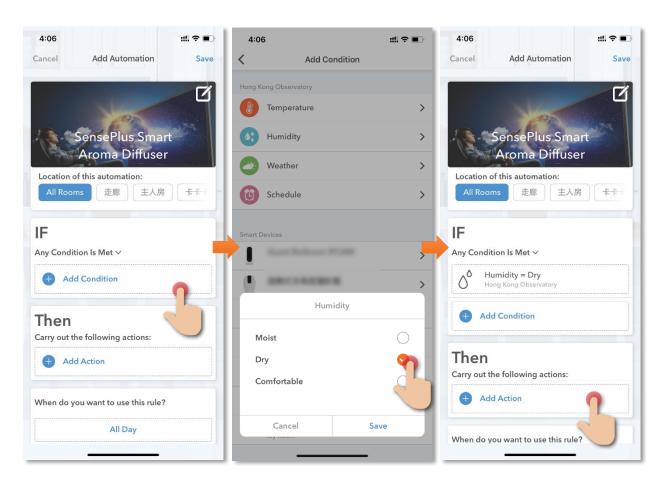

# Turn on SensePlus Smart Aroma Diffuser when weather condition is dry

Instructions below explain how to create an Automation:

- In "Smart Action" under the page of "Automation", tap "+"to add new Automation, and then tap "Add Condition
- 2. Tap "Humidity" and select "Dry"
- 3. Tap "Add Action"

- Select "SensePlus Smart Aroma Diffuser" and tap "On" in power
- 5. Save automation.
- 6. In the page of automation, you can enable or disable automation