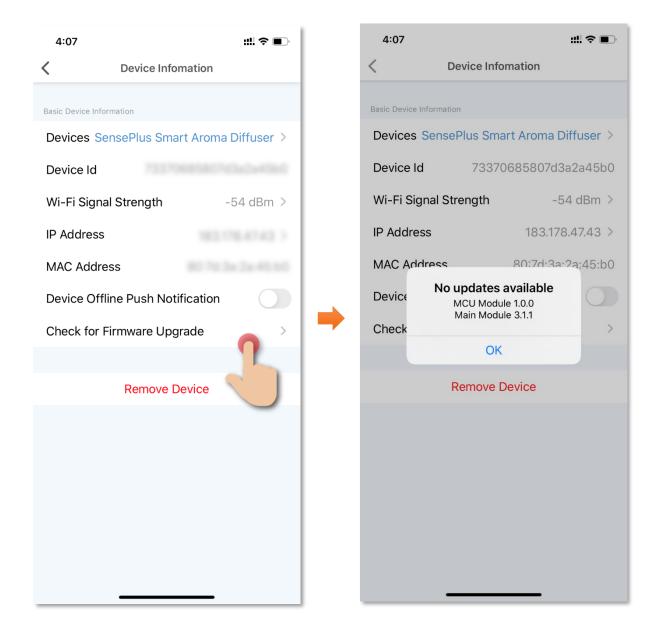

#### • Check for Firmware Upgrade

Tap "Check for Firmware Upgrade", you can see current firmware version and available upgrade version if any. Tap "Upgrade" to start firmware upgrade