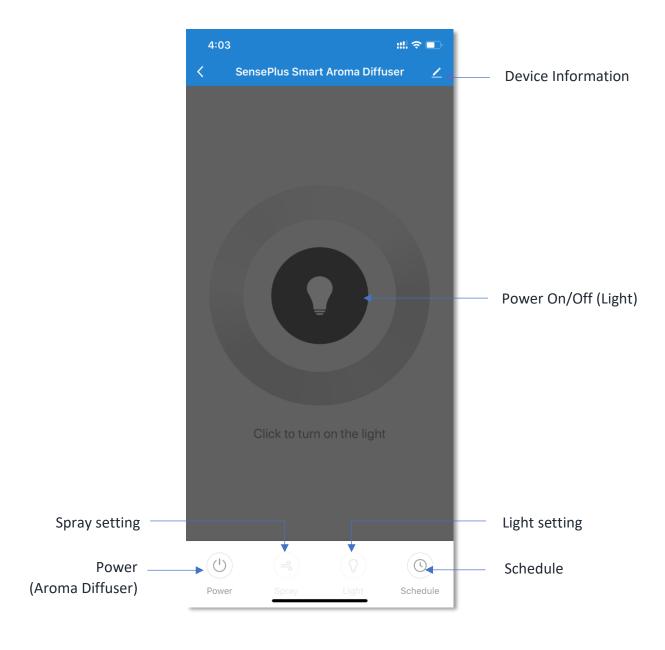

#### • Introduction of Control Panel

#### • Switch On/Off

You can press the "Switch" key to turn on or off your SensePlus Smart Aroma Diffuser remotely.

#### • Spray Setting

Tap "Spray" to enter the setting page of spray, you can select different spray modes and also set a countdown timer.

#### • Light Setting

Tap "Light" in the menu, you can set light colour, brightness of the SensePlus Smart Aroma Diffuser.

#### • Schedule (On or Off automatically)

You can set schedule to turn on/off automatically:

- Tap "Schedule";
- 2. Select "Spray" or "Light";
- Tap "Add timing";

- 4. Set the time and save the schedule;
- 5. Tap the button to enable or disable the schedule.