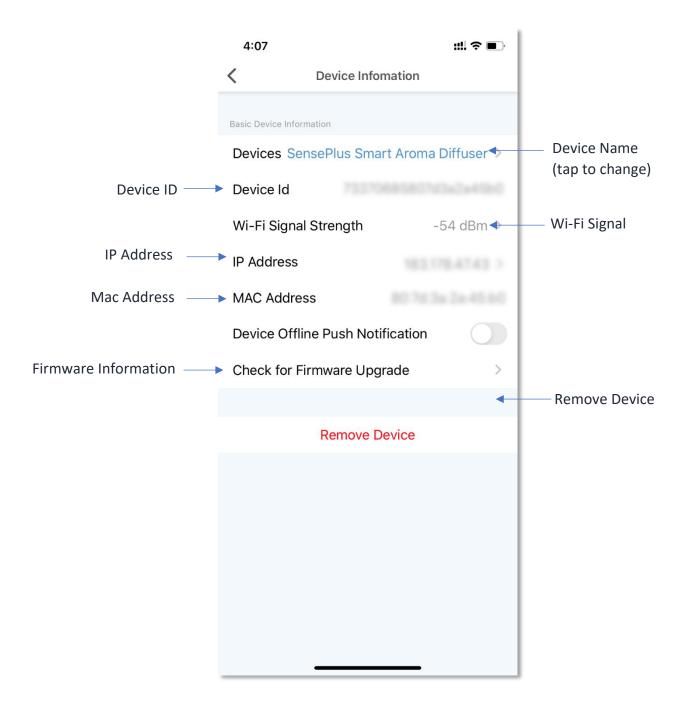

complex and important daily works to HKBN Smart for a convenient and simple living. Automation included the setting of Temperature, Humidity, Weather and Schedule as condition to trigger different control in smart devices. Below is the automation example of SensePlus Air Sterilizer:

# Turn on SensePlus Smart Aroma Diffuser when weather condition is dry

Instructions below explain how to create an Automation:

- In "Smart Action" under the page of "Automation", tap "+"to add new Automation, and then tap "Add Condition
- 2. Tap "Humidity" and select "Dry"
- 3. Tap "Add Action"



- Select "SensePlus Smart Aroma Diffuser" and tap "On" in power
- 5. Save automation.
- 6. In the page of automation, you can enable or disable automation



#### **Device Information**

#### • Setting Page Panel



#### • Check for Firmware Upgrade

Tap "Check for Firmware Upgrade", you can see current firmware version and available upgrade version if any. Tap "Upgrade" to start firmware upgrade



#### • Remove Device

- 1. In device settings page, tap "Remove Device";
- 2. Tap "OK" to confirm and remove device from your account.



## **Product Specifications**

- Compliance with: CE, FCC
- Colour: Woodgrain / White
- Capacity: 400ml
- LED light: RGB LED lights, over 16 million hues of light
- Power: 13.5W
- Voltage/ Amps: DC 24V/650MA
- Wireless Standard: IEEE 802.11b/g/n, 2.4GHz
- Ultrasonic Frequency: 2.4MHz
- Mist Output: 30 80ml/h (Woodgrain),
  - 25 65ml/h (White)
- Maximum Run Time with full capacity of water: around 10 hours (auto power off when water runs out)
- Dimensions: 169 x 169 x 2