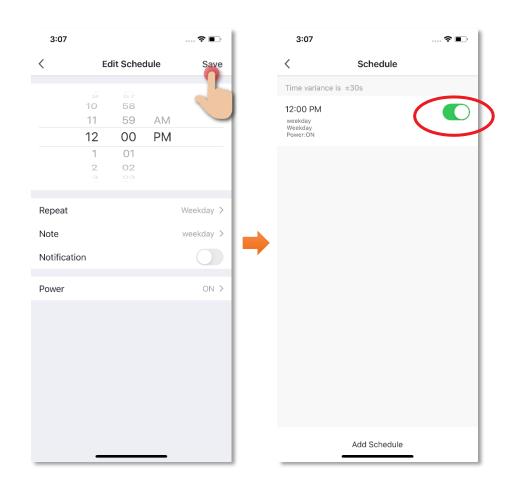

#### • Schedule (On or Off automatically)

You can set schedule to turn on/off automatically:

- Tap "Schedule";
- 2. Select "Spray" or "Light";
- Tap "Add timing";

- 4. Set the time and save the schedule;
- 5. Tap the button to enable or disable the schedule.