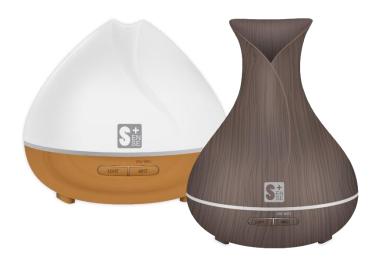

## **Product Description**

Name : SensePlus Smart Aroma Diffuser

Model: MX-AD-03W (White) / MX-AD-03V (Woodgrain)

Features: 1. Supports voice control (Siri), remotely control from your phone

2. Ultrasonic technology to produce finer mist

3. Soft LED light with over 16million colour options

4. Works even better with essential oil (not provided)

## **Product Specifications**

- Compliance with: CE, FCC
- Colour: Woodgrain / White
- Capacity: 400ml
- LED light: RGB LED lights, over 16 million hues of light
- Power: 13.5W
- Voltage/ Amps: DC 24V/650MA
- Wireless Standard: IEEE 802.11b/g/n, 2.4GHz
- Ultrasonic Frequency: 2.4MHz
- Mist Output: 30 80ml/h (Woodgrain),
  - 25 65ml/h (White)
- Maximum Run Time with full capacity of water: around 10 hours (auto power off when water runs out)
- Dimensions: 169 x 169 x 215mm (Woodgrain)
  169 x 169 x 145mm (White)
- Weight: 720g (Woodgrain), 650g (White)