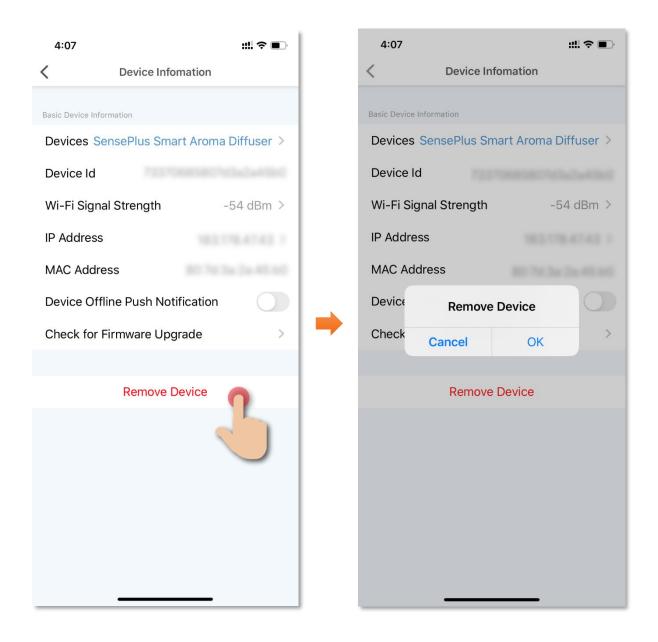

#### • Remove Device

- 1. In device settings page, tap "Remove Device";
- 2. Tap "OK" to confirm and remove device from your account.