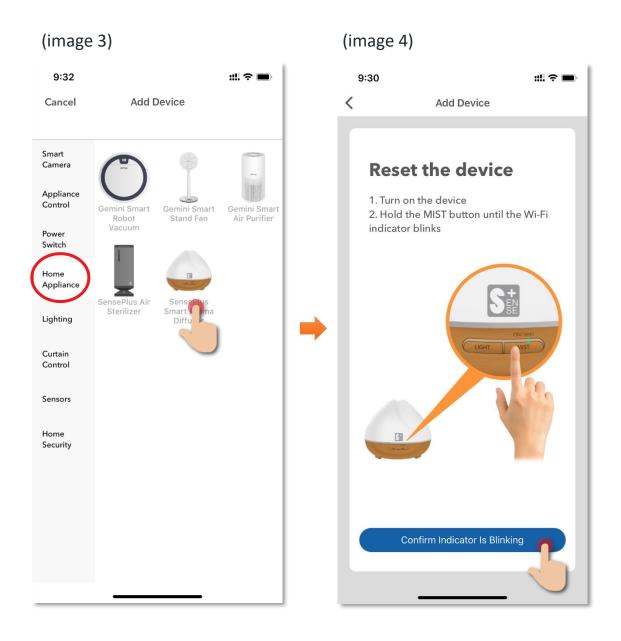

- 4. Tap "SensePlus Smart Aroma Diffuser" from left menu "Home Appliance" (image 3);
- 5. Hold the "MIST button" on the device until the Wi-Fi indicator blinks (image 4);

- 6. Select Wi-Fi network and enter password\*, and then tap "Next" (image 6);
- Please wait a moment while your device is in pairing process. (image7)