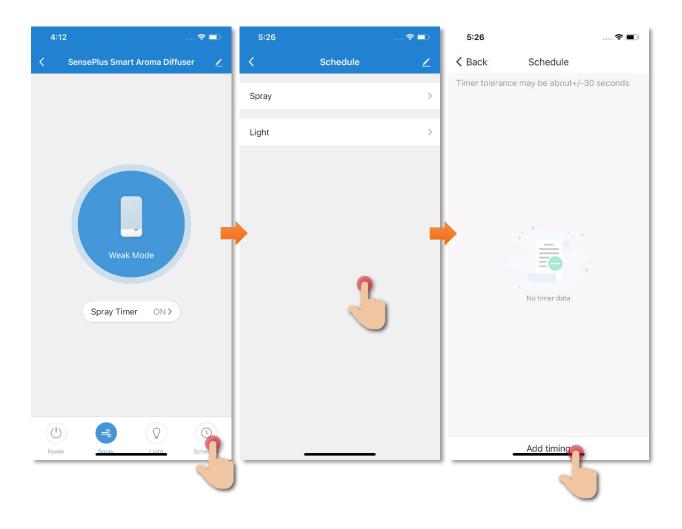

#### • Schedule (On or Off automatically)

You can set schedule to turn on/off automatically:

- Tap "Schedule";
- 2. Select "Spray" or "Light";
- Tap "Add timing";

- 4. Set the time and save the schedule;
- 5. Tap the button to enable or disable the schedule.