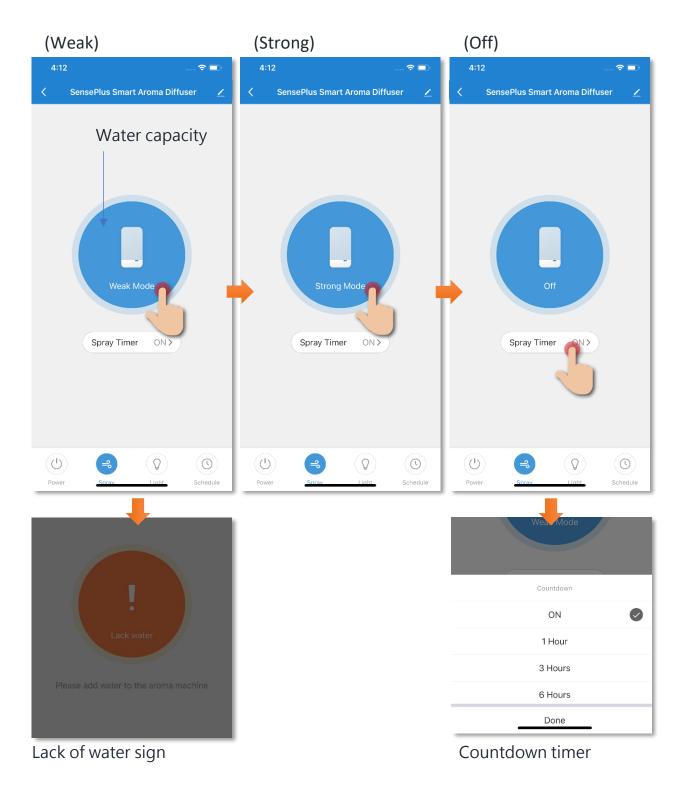

#### • Spray Setting

Tap "Spray" to enter the setting page of spray, you can select different spray modes and also set a countdown timer.