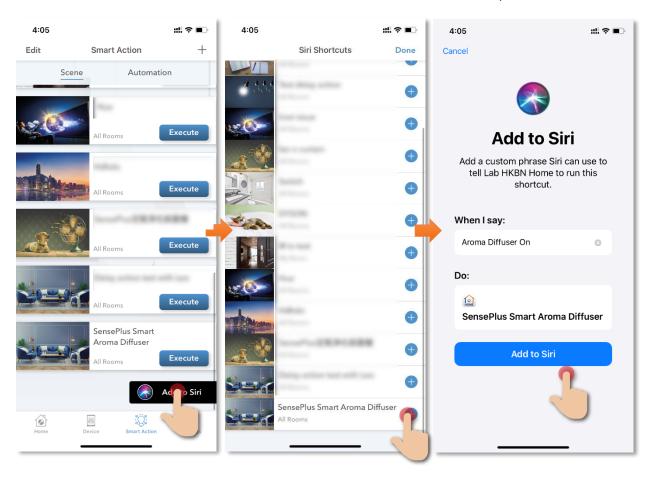

#### How to add Siri Command into Scene:

- 1. In the page of "Scene", tap "Add to Sirl"
- In Siri Shortcuts, select the scene you would like to add Voice command
- 3. Input the voice command you want and then tap "Add to Siri" to complete