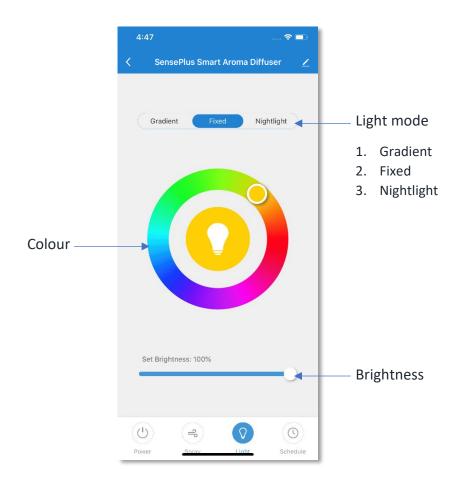

#### • Light Setting

Tap "Light" in the menu, you can set light colour, brightness of the SensePlus Smart Aroma Diffuser.