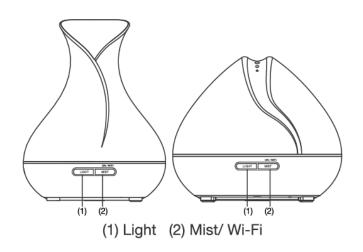

#### • Introduction of Control Panel

#### • Switch On/Off

You can press the "Switch" key to turn on or off your SensePlus Smart Aroma Diffuser remotely.

#### • Spray Setting

Tap "Spray" to enter the setting page of spray, you can select different spray modes and also set a countdown timer.

#### • Light Setting

Tap "Light" in the menu, you can set light colour, brightness of the SensePlus Smart Aroma Diffuser.

#### • Schedule (On or Off automatically)

You can set schedule to turn on/off automatically:

- Tap "Schedule";
- 2. Select "Spray" or "Light";
- Tap "Add timing";

- 4. Set the time and save the schedule;
- 5. Tap the button to enable or disable the schedule.