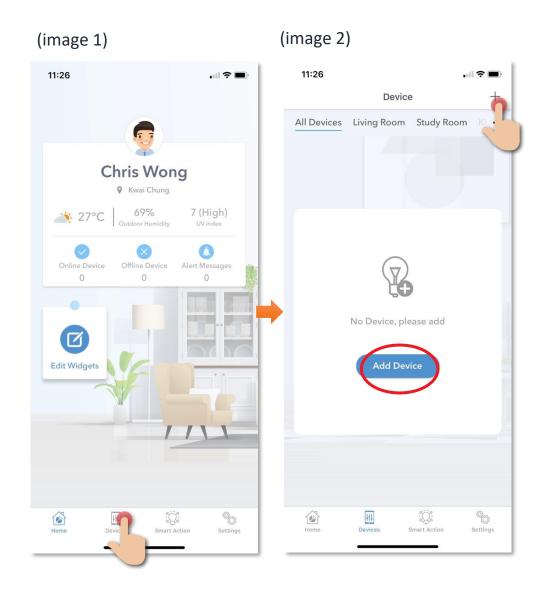

#### **Add Device**

- 1. You must first connect your phone to a 2.4GHz Wi-Fi network when adding device;
- 2. Tap "Devices" on the bottom menu (image 1);
- 3. Tap "Add Device" button OR "+" icon at top right corner if you already have paired device (image 2);