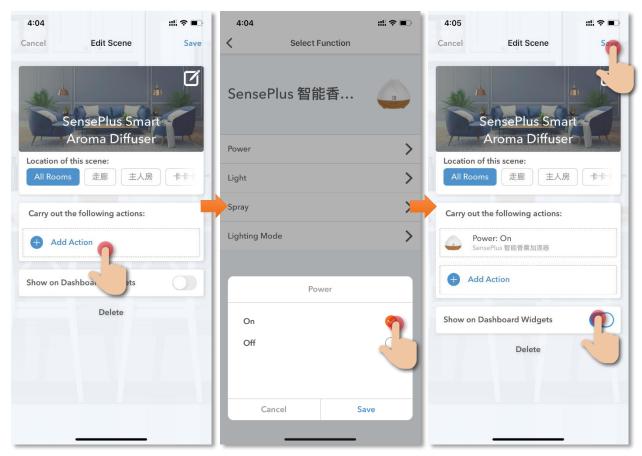

#### Instructions below explain how to create a Scene:

- In "Smart Action" under the page of "Scene", tap "+" to add new Scene, and then tap "Add Action"
- Select SensePlus Smart Aroma Diffuser and tap "Switch", and set light, spray, then select "On". (If turn off the Air Purifier then select "Off")
- Tap to enable "Show on Dashboard Widgets", tap "Save" on the top right corner to complete