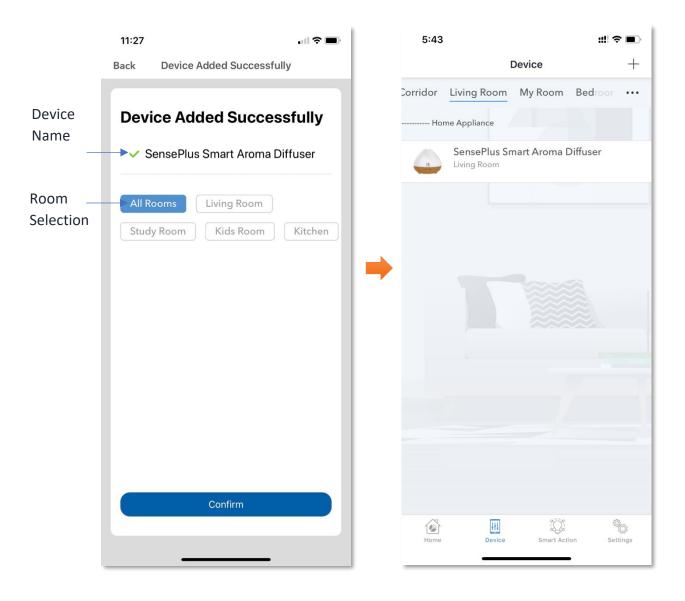

8. After device added successfully, you can change the device name and assign it to the located room. (You can also change the device name and room location later in device setting page and room management page.) And you can find the paired device in the "Device" page.