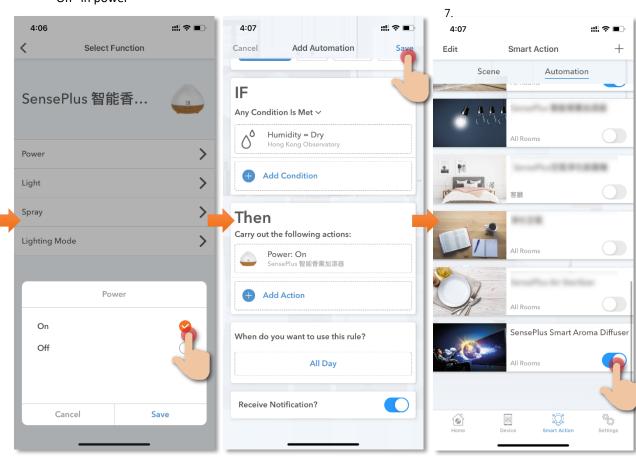

## **Automation (Smart Action)**

AUTOMATION can carry out device actions automatically by pre-conditions like environment factors or smart device status. You can handover this complex and important daily works to HKBN Smart for a convenient and simple living. Automation included the setting of Temperature, Humidity, Weather and Schedule as condition to trigger different control in smart devices. Below is the automation example of SensePlus Air Sterilizer:

# Turn on SensePlus Smart Aroma Diffuser when weather condition is dry

Instructions below explain how to create an Automation:

- In "Smart Action" under the page of "Automation", tap "+"to add new Automation, and then tap "Add Condition
- 2. Tap "Humidity" and select "Dry"
- 3. Tap "Add Action"

- Select "SensePlus Smart Aroma Diffuser" and tap "On" in power
- 5. Save automation.
- 6. In the page of automation, you can enable or disable automation