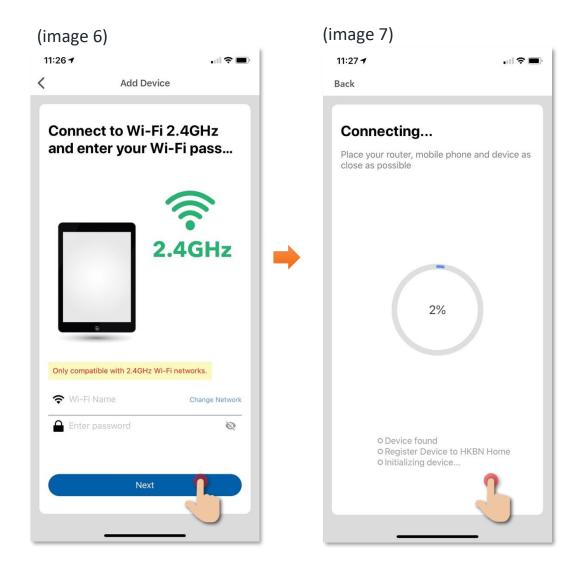

- 4. Tap "SensePlus Smart Aroma Diffuser" from left menu "Home Appliance" (image 3);
- 5. Hold the "MIST button" on the device until the Wi-Fi indicator blinks (image 4);

- 6. Select Wi-Fi network and enter password\*, and then tap "Next" (image 6);
- Please wait a moment while your device is in pairing process. (image7)

#### \*Important tips: Wi-Fi requirement

- Currently all smart devices are compatible to 2.4GHz network only. Please make sure that your device and mobile are connected with 2.4GHz but not 5GHz Wi-Fi network.
- If you have 2.4GHz and 5GH Wi-Fi channel and they are using same SSID, we suggest to edit it to different name before pairing. If you insist to use the same SSID on two channels, please turn off the 5GHz channel first before pairing.